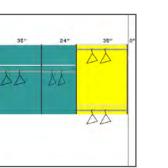

#### 96" Reach in

- Chocolate Pear
- Double Hang and Long Hang

\$404.90

\*freedomRail is on average 8% less than Easy Track