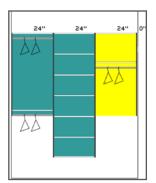

a Custom Design                                | х           |              |
| No Need To Sell in Kits With Useless or Extra Components                 | х           |              |
| Online Design Support With Controlled Choices for Every Area of the Home | х           |              |
| Offers More Customization                                                | х           |              |
| Reveal Slide Out Components                                              | х           |              |
| Made in USA                                                              | х           |              |

\* Must be installed into studs to meet this weight capacity

# CLOSETS

#### 48" Reach in

- White
- Double Hang and Long Hang

### freedomRail



\$238.49

### **Easy Track**



\$265.92



\$444.91



\$442.89

#### 72" Reach In

- Chocolate Pear
- Double Hang and Long Hang



#### 96" Reach in

- Chocolate Pear
- Double Hang and Long Hang



\$404.90

\*freedomRail is on average 8% less than Easy Track