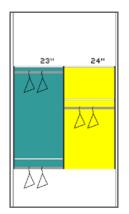

#### 48" Reach in

- White
- Double Hang and Long Hang

### freedomRail

\$238.49

### **Easy Track**

\$265.92

\$444.91

\$442.89