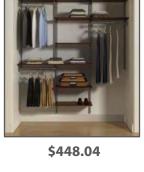

#### 72" Reach In

- Chocolate Pear
- Double Hang and Long Hang

#### 96" Reach in

- Chocolate Pear
- Double Hang and Long Hang

\$404.90

\*freedomRail is on average 8% less than Easy Track